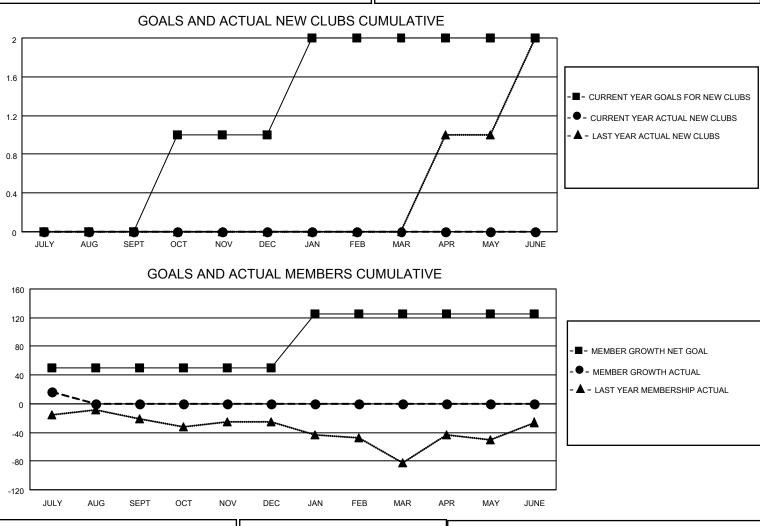

## LOCATION ALABAMA

District 34 A

Results as of: 7/31/2022

| Clubs                 |               |           |               | Members               |                          |                         |                                                    |
|-----------------------|---------------|-----------|---------------|-----------------------|--------------------------|-------------------------|----------------------------------------------------|
| RESULTS FOR 2022-2023 |               |           |               | RESULTS FOR 2022-2023 |                          |                         |                                                    |
| QUARTER               | NEW CLUB GOAL | NEW CLUBS | DROPPED CLUBS | QUARTER               | EMBER GROWTH NET<br>GOAL | MEMBER GROWTH<br>ACTUAL | DROPPED<br>MEMBERS ACTUAL<br>(including transfers) |
| JULY/AUG/SEPT         | 0             | 0         | 0             | JULY/AUG/SEPT         | 50                       | 18                      | 1                                                  |
| OCT/NOV/DEC           | 1             | 0         | 0             | OCT/NOV/DEC           | 0                        | 0                       | 0                                                  |
| JAN/FEB/MAR           | 1             | 0         | 0             | JAN/FEB/MAR           | 75                       | 0                       | 0                                                  |
| APR/MAY/JUNE          | 0             | 0         | 0             | APR/MAY/JUNE          | 0                        | 0                       | 0                                                  |